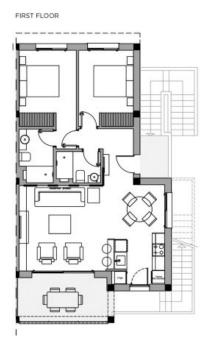

#### 2 BEDROOMS / 2 BATHROOMS

TOTAL SURFACE 86.98 M2
PROPERTY SURFACE 79.33 M2
TERRACES 7.65 M2
SOLARIUM 75 M2
COMMUNITY PARKING
STORAGE ROOM

Property information may be subject to errors and is not contractual. The surfaces expressed are approximate being able to undergo modifications for technical reasons. Artistic Images Free Of Contractual Nature.

#### **FEATURES**

| Total area           | 86.98 m <sup>2</sup> | Rooms            | 2 |
|----------------------|----------------------|------------------|---|
| Property area        | 79.33 m <sup>2</sup> | Bathrooms        | 2 |
| Terraces surface     | 7.65 m <sup>2</sup>  | Terraces         | 2 |
| Storage room surface | $m^2$                | Storerooms       |   |
| Garden area          | $m^2$                | Kitchens         | 1 |
| Solarium surface     | 75 m <sup>2</sup>    | Community garage |   |
| Plot area            | $m^2$                | Communal pool    |   |
|                      |                      | Lift             | X |