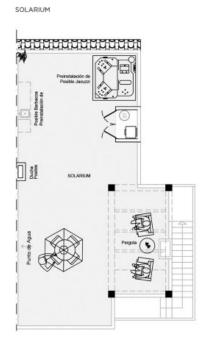

#### 2 BEDROOMS / 2 BATHROOMS

TOTAL SURFACE 86.98 M2
PROPERTY SURFACE 79.33 M2
TERRACES 7.65 M2
SOLARIUM 75 M2
COMMUNITY PARKING
STORAGE ROOM

Property information may be subject to errors and is not contractual. The surfaces expressed are approximate being able to undergo modifications for technical reasons. Artistic Images Free Of Contractual Nature.

Located in Ciudad Quesada, in the Residencial Vera you will be able to enjoy its beautiful green areas and its communal swimming pool, as well as the private outdoor areas of your own apartment: a large garden if you choose the first floor apartment or a spacious solarium with access from inside the house if you prefer the second floor apartment option.

#### **FEATURES**

| Total area           | 86.98 m <sup>2</sup> | Rooms            | 2 |
|----------------------|----------------------|------------------|---|
| Property area        | 79.33 m <sup>2</sup> | Bathrooms        | 2 |
| Terraces surface     | 7.65 m <sup>2</sup>  | Terraces         | 2 |
| Storage room surface | $m^2$                | Storerooms       |   |
| Garden area          | $m^2$                | Kitchens         | 1 |
| Solarium surface     | 75 m <sup>2</sup>    | Community garage |   |
| Plot area            | $m^2$                | Communal pool    |   |
|                      |                      | Lift             | X |