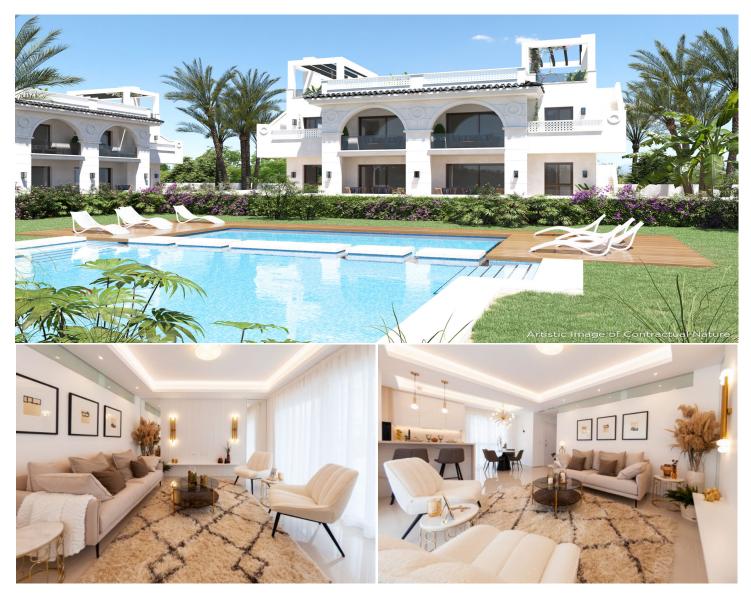

### **DESCRIPTION**

New gated residential of beautiful Mediterranean style apartments with 2 bedrooms. Perfect for you, if you are looking for a comfortable, practical home where you can enjoy the weather and quietness in the Costa Blanca.

Located in Ciudad Quesada, in the Residencial Vera you will be able to enjoy its beautiful green areas and its communal swimming pool, as well as the private outdoor areas of your own apartment: a large garden if you choose the first floor apartment or a spacious solarium with access from inside the house if you prefer the second floor apartment option.

This new Residential is surrounded by quiet residential and wide avenues and also within walking distance of all necessary services: supermarkets, restaurants, health center, pharmacies, golf course, dog parks and natural areas such as the Lagunas de Torrevieja ... and just 10 minutes you can enjoy the best beaches of Guardamar and Torrevieja. Cities like Alicante and its airport can be reached in about 35 minutes by car.